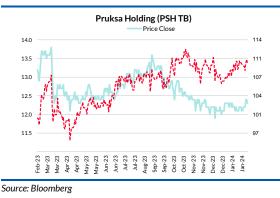

## Sell (Maintained)

| Target Price (Return):                                             | THB10 (-18.7%)     |
|--------------------------------------------------------------------|--------------------|
| Price (Market Cap):                                                | THB12.30 (USD750m) |
| ESG score:                                                         | 3.3 (out of 4)     |
| Avg Daily Turnover (THB/USD)                                       | 6.42m/0.18m        |
| Analyst                                                            | (Trace)            |
|                                                                    |                    |
| Chatree Srismaicharoen                                             | V T T              |
| Chatree Srismaicharoen<br>+66 2088 9743<br>chatree.sr@rhbgroup.com |                    |

### Share Performance (%)

|                 | YTD        | 1m  | 3m    | 6m    | 12m   |
|-----------------|------------|-----|-------|-------|-------|
| Absolute        | 1.7        | 0.8 | (0.8) | (6.1) | (6.8) |
| Relative        | 3.7        | 2.7 | 0.4   | 3.1   | 10.0  |
| 52-wk Price lov | v/high (TH | HB) |       | 11.9  | -13.8 |