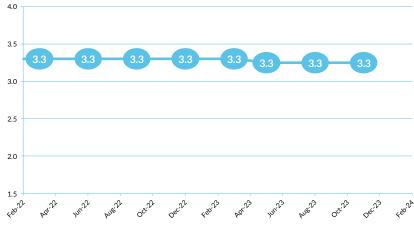

## Unexciting Performance Likely In 4Q23; SELL

- Maintain SELL with lower THB10 TP (from THB10.60), 19% downside and c.6% yield. Among large industry players, Pruksa Holding was one of the few developers to maintain underperformance in key business dimensions in FY23 and we expect its core businesses to continue underperforming in FY24. Although the company has expanded the recurring-income base for previous years and is aiming to expand its core business by partnering with another industry player, we expect its near-term performance to continue to rely on the low- to mid-end market.
- Another disappointing quarter. We expect 4Q23 net profit to decline to THB256m (-78% YoY, -35% QoQ), in tandem with weaker core revenue of THB6.3bn (-40% YoY, +9% QoQ) recorded in the quarter. 4Q23 GPM should decline slightly to 29.2% due to the pricing discount promotion to stimulate the presales of low-rise project segment. After the company recorded extra gains of THB692m from a share swap transaction under its precast business (THB612m) and the transfer of Lab Plus One's business operations to InnoQuest Diagnostic One (Thailand) under the hospital unit (THB80m) during 9M23, there should be an absence of extra gains recorded in 4Q23. Although there should be an ongoing improvement in contribution from Vimut Hospital's operation, this will partially mitigate the impact of core business slowdown.
- FY23 earnings to decline YoY. Based on our 4Q23 earnings estimate, we have to revise down Pruksa's FY23 earnings 9% to THB2.34bn (-16% YoY) due to the weak core business, especially on the low-end market. Although there was THB5bn orderbook on hand, and total project value of completed units available for sale worth almost THB11bn as of 3Q23, weak presales in 4Q23 of only THB4.3bn (+74% YoY, -16% QoQ) dampened the prospect of encouraging full-year performance.
- Conservative business targets for FY24. Similar to most other industry players, Pruksa is committed to unexciting targets for FY24. While it will focus on unusual targets within the mid- to high-income demand due to constraints in the low-end market, it is planning to launch at least 20 new projects in FY24 with total project value worth more than FY23's actual number of THB23.5bn. Among these new launches, there will be 10 new projects each for single-detached house (SDH) and townhouse segments and 3-4 new condominium projects in FY24. Similarly, FY24 presales target will be kept conservatively at around FY23's actual numbers' levels.
- Lower TP. Our ESG score remains unchanged at 3.3. With our country median at 3.2, we roll over the TP to FY24. Our new TP is lowered to THB10 based on an ESG premium of 2% and 8.7x FY24 P/E.

## Overall ESG Score: 3.3 (out of 4)